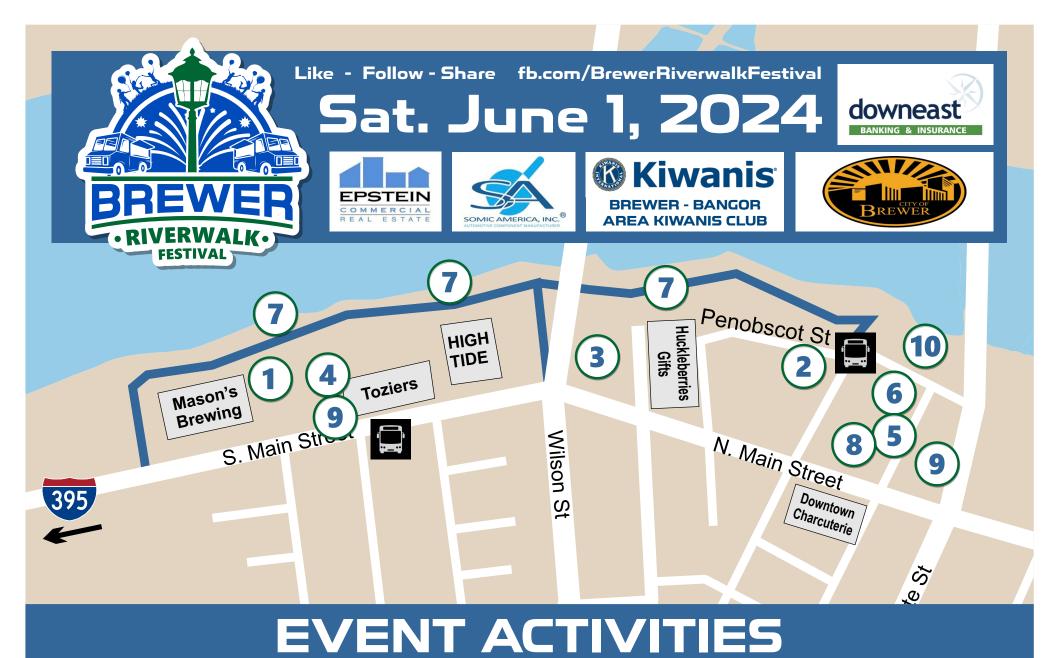

## 1) Children's Garden

11:15AM Brewer Mayor Speech

11:30AM - 12PM Magic Show

1:30PM Theater/Dance Performance

2:30PM - 3:30PM Synergy Twins

4:00PM - Theatre performance- Ten Bucks

7:30PM - 9PM I Want My MTV Retro Band

## 2) Riverwalk Lot on Penobscot/Betton

11AM - 4PM Touch-a-Truck

11AM - 4PM Brewer Robotics team

## 3) Creative Art Center

11AM - 4PM Selfie Space is Open

11AM - 4PM Free Ceramic Painting

## 4) Toziers Lot

11AM - 4PM Craft Fair

11AM - 4PM Toziers is Open

11AM - 4PM Food Court

3PM - 3:30PM Magic Show

## 5) Food Trucks

11AM - 4PM Food and Drinks Available

11AM - 4PM Mossy Ledge Adult Beverages Available

## 6) Next Generation

11AM - 4PM Welcome Info Desk

11AM - 4PM Theatre Open for Inside Seating + Drinks

7:30PM - 9:30PM Alumni Jazz Band \$12 Admission

**Bus Drop Off/Pick Up Locations** 

#### 7) Riverwalk

11AM - 4PM Nonprofit Tables 9:00PM Fireworks

## 8) Center Street

11AM - 4PM Sidewalk Chalk Drawing

11AM - 4PM Committee & Business Tables

11AM - 3PM Cornhole Tournament

1:30PM - 3:30PM Clown and Scoot Jr

1PM Theatre/Dance Performance

1:30PM - 3PM Chris Ross Perfomance

## 9) Porta Potty All Day

## 10) Outside Gym at Center St

9AM - 11AM Demonstration by Amy Curry + Table

High Tide open at 11AM - 10PM 7PM Aftershock Band

**Downtown Charcuterie** open at 11AM - 4PM

**Huckleberries Gifts** open at 9:30AM - 4:00PM Book Signings